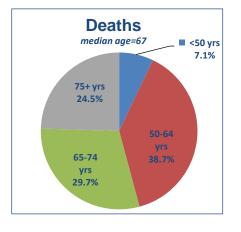

## Age profile at diagnosis & death

APC<sup>#</sup>: Males (94-01) -4.4%, (01-13) 2.8%; Females (94-13) 2.4% # Annual Percentage Change