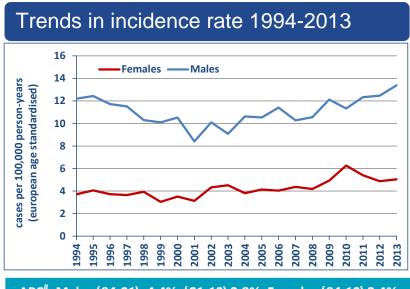

## Age profile at diagnosis & death

APC<sup>#</sup>: Males (94-01) -4.4%, (01-13) 2.8%; Females (94-13) 2.4% # Annual Percentage Change