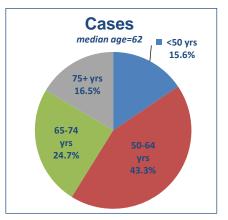

## Age profile at diagnosis & death

APC<sup>#</sup>: Males (94-01) -4.4%, (01-13) 2.8%; Females (94-13) 2.4% # Annual Percentage Change